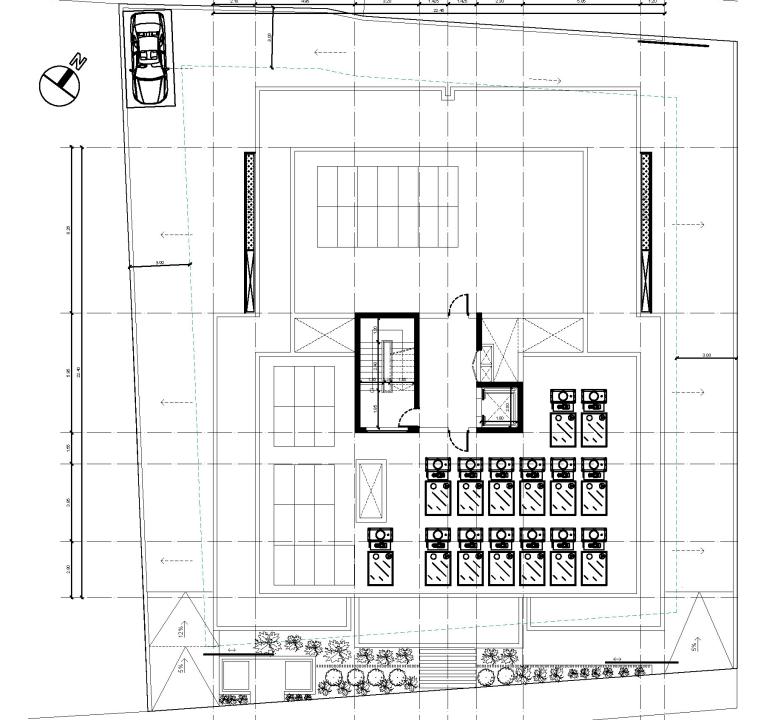

# PROJECT FACTS

- Location: Larnaka
- Off plan
- Total 15 apartments
- 1 & 2 bedroom apts.
- Modern contemporary design
- Parking Space & Storage Area
- All amenities nearby
- Easy Access to the highway

island main network





















## Ground Floor Plan



#### l<sup>st</sup> Floor Plan



#### 2<sup>nd</sup> Floor Plan



### 3<sup>rd</sup> Floor Plan



#### Roof Floor Plan



#### DISCLAIMER

Whilst all reasonable care has been taken in the preparation of this leaflet and the information contained herein is believed to be correct, it cannot be guaranteed and is provided in good faith without liability. This leaflet is for guidance only and does not constitute an offer contract. Photographs, illustrations and artist impressions are indicative only and prospective clients must satisfy themselves as to correctness and suitability of the information through their own enquiries.