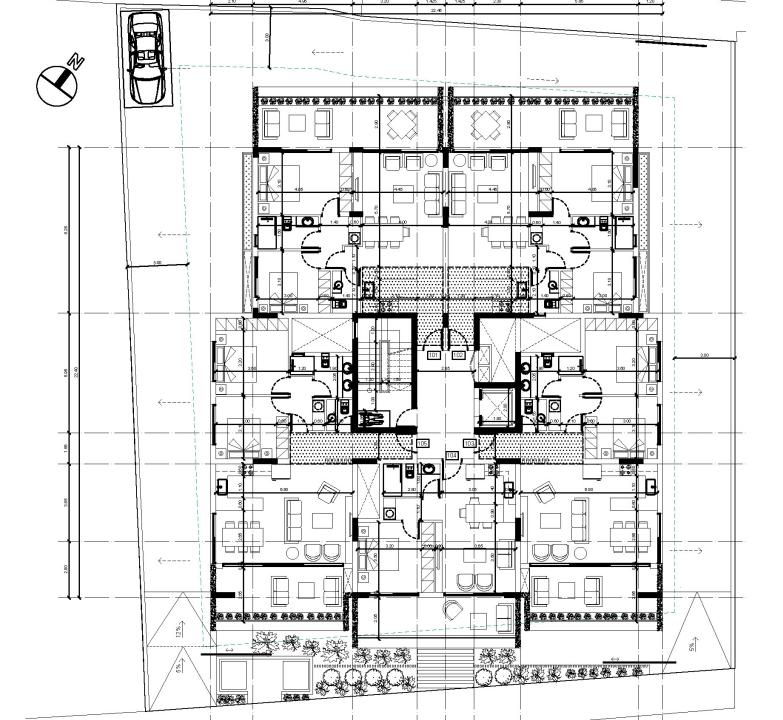

# PROJECT FACTS

- Location: Larnaka
- Off plan
- Total 15 apartments
- 1 & 2 bedroom apts.
- Modern contemporary design
- Parking Space & Storage Area
- All amenities nearby
- Easy Access to the highway

island main network





















## Ground Floor Plan



#### l<sup>st</sup> Floor Plan



#### 2<sup>nd</sup> Floor Plan



### 3<sup>rd</sup> Floor Plan



#### Roof Floor Plan



#### DISCLAIMER

Whilst all reasonable care has been taken in the preparation of this leaflet and the information contained herein is believed to be correct, it cannot be guaranteed and is provided in good faith without liability. This leaflet is for guidance only and does not constitute an offer contract. Photographs, illustrations and artist impressions are indicative only and prospective clients must satisfy themselves as to correctness and suitability of the information through their own enquiries.