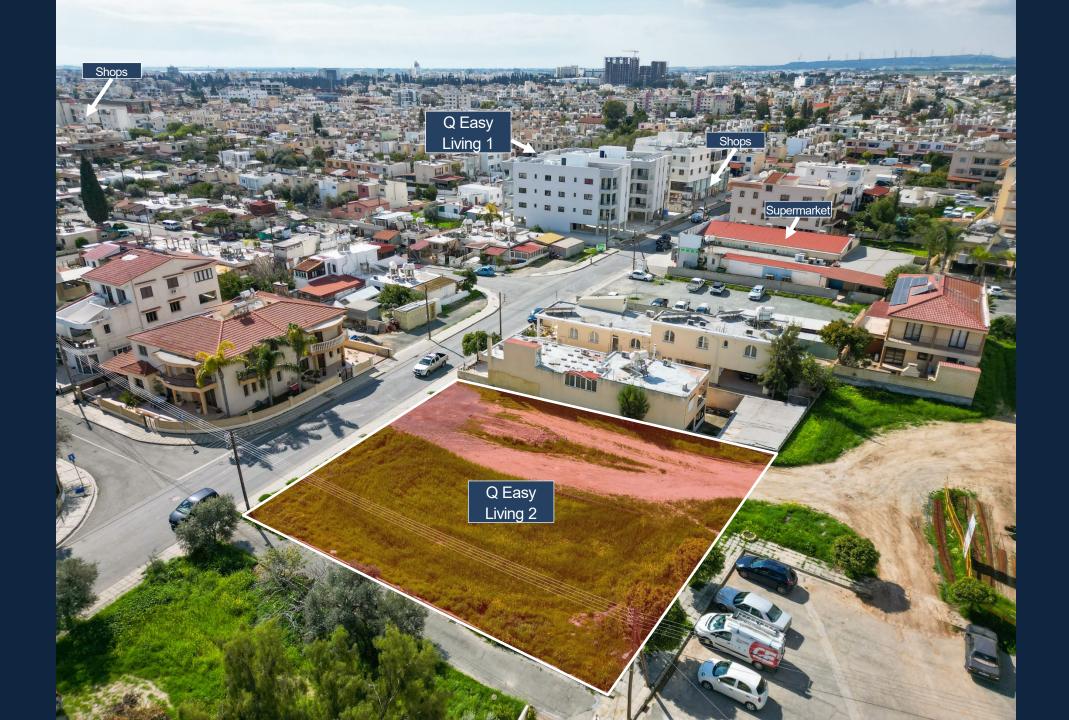

# PROJECT FACTS

- Location: Larnaka
- Off plan
- Total 15 apartments
- 1 & 2 bedroom apts.
- Modern contemporary design
- Parking Space & Storage Area
- All amenities nearby
- Easy Access to the highway