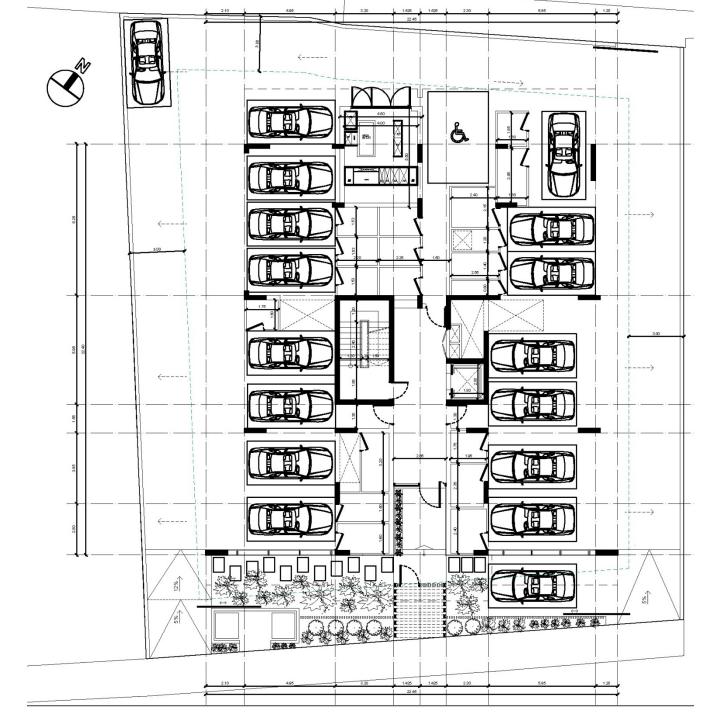

# PROJECT FACTS

- Location: Larnaka
- Off plan
- Total 15 apartments
- 1 & 2 bedroom apts.
- Modern contemporary design
- Parking Space & Storage Area
- All amenities nearby
- Easy Access to the highway

island main network





















## Ground Floor Plan



#### l<sup>st</sup> Floor Plan



#### 2<sup>nd</sup> Floor Plan



### 3<sup>rd</sup> Floor Plan



#### Roof Floor Plan



#### DISCLAIMER

Whilst all reasonable care has been taken in the preparation of this leaflet and the information contained herein is believed to be correct, it cannot be guaranteed and is provided in good faith without liability. This leaflet is for guidance only and does not constitute an offer contract. Photographs, illustrations and artist impressions are indicative only and prospective clients must satisfy themselves as to correctness and suitability of the information through their own enquiries.