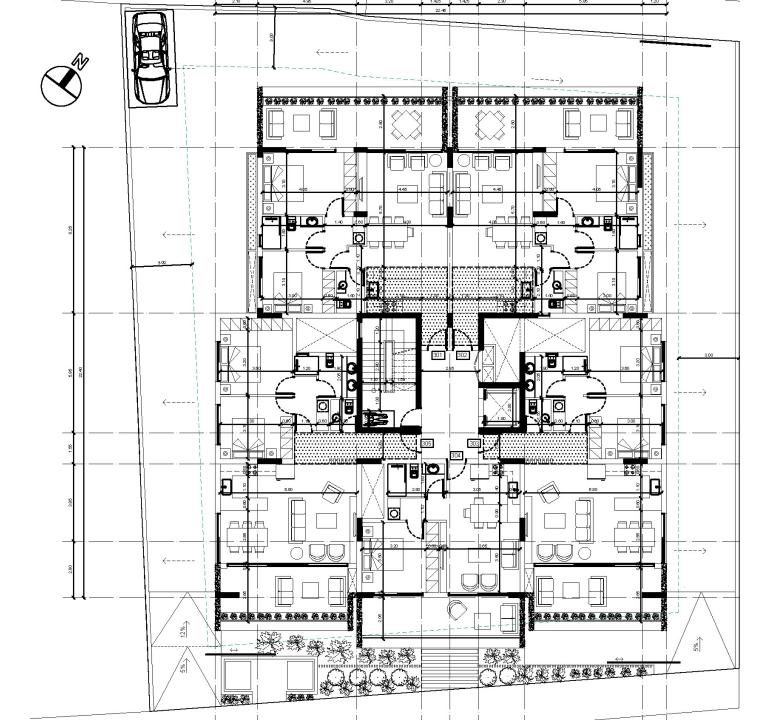

# PROJECT FACTS

- Location: Larnaka
- Off plan
- Total 15 apartments
- 1 & 2 bedroom apts.
- Modern contemporary design
- Parking Space & Storage Area
- All amenities nearby
- Easy Access to the highway

island main network





















## Ground Floor Plan



#### l<sup>st</sup> Floor Plan



#### 2<sup>nd</sup> Floor Plan



### 3<sup>rd</sup> Floor Plan



#### Roof Floor Plan



#### DISCLAIMER

Whilst all reasonable care has been taken in the preparation of this leaflet and the information contained herein is believed to be correct, it cannot be guaranteed and is provided in good faith without liability. This leaflet is for guidance only and does not constitute an offer contract. Photographs, illustrations and artist impressions are indicative only and prospective clients must satisfy themselves as to correctness and suitability of the information through their own enquiries.