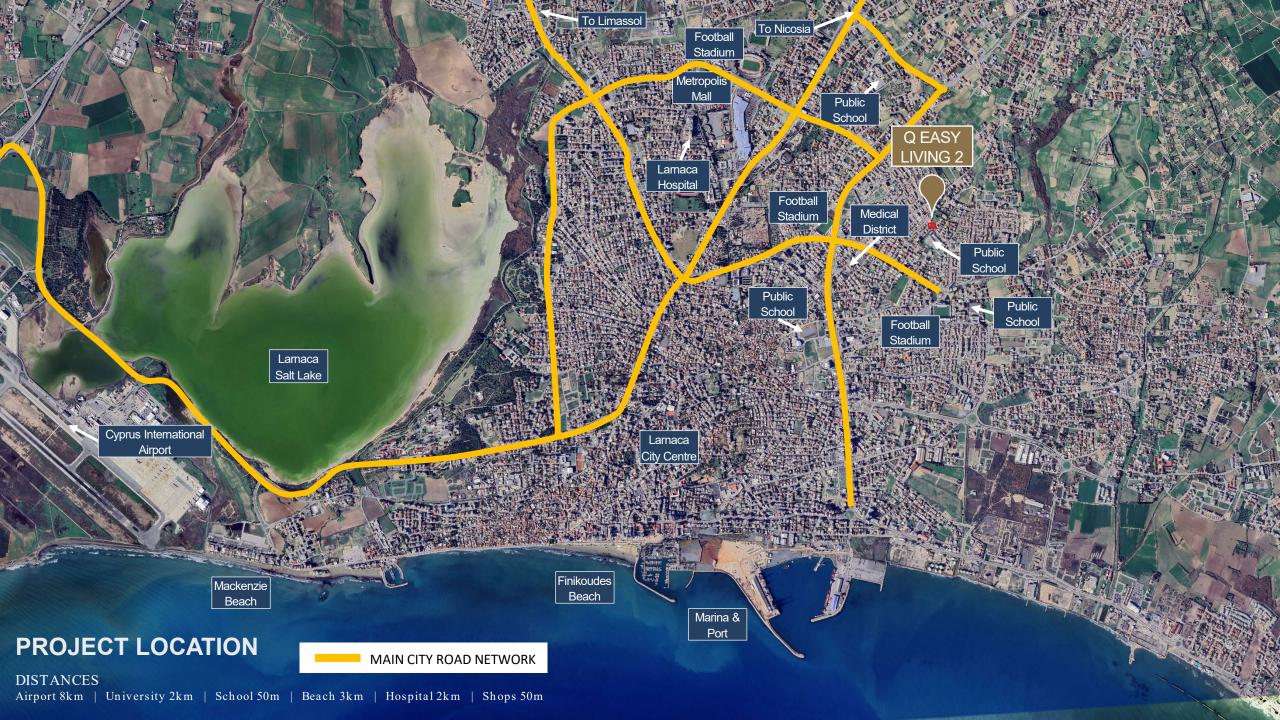

# PROJECT FACTS

- Location: Larnaka
- Off plan
- Total 15 apartments
- 1 & 2 bedroom apts.
- Modern contemporary design
- Parking Space & Storage Area
- All amenities nearby
- Easy Access to the highway

island main network





















## Ground Floor Plan



#### l<sup>st</sup> Floor Plan



#### 2<sup>nd</sup> Floor Plan



### 3<sup>rd</sup> Floor Plan



#### Roof Floor Plan



#### DISCLAIMER

Whilst all reasonable care has been taken in the preparation of this leaflet and the information contained herein is believed to be correct, it cannot be guaranteed and is provided in good faith without liability. This leaflet is for guidance only and does not constitute an offer contract. Photographs, illustrations and artist impressions are indicative only and prospective clients must satisfy themselves as to correctness and suitability of the information through their own enquiries.