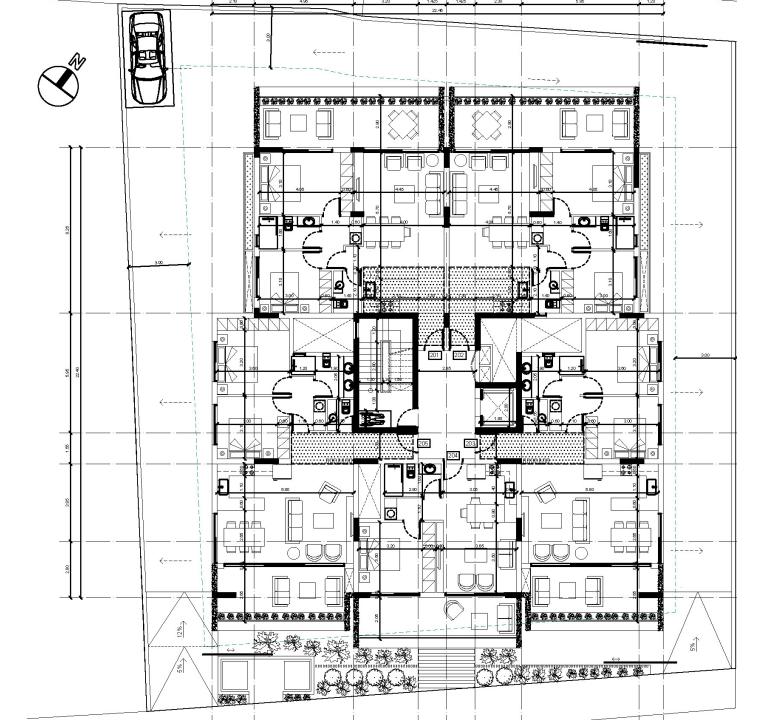

# PROJECT FACTS

- Location: Larnaka
- Off plan
- Total 15 apartments
- 1 & 2 bedroom apts.
- Modern contemporary design
- Parking Space & Storage Area
- All amenities nearby
- Easy Access to the highway

island main network





















## Ground Floor Plan



#### l<sup>st</sup> Floor Plan



#### 2<sup>nd</sup> Floor Plan



### 3<sup>rd</sup> Floor Plan



#### Roof Floor Plan



#### DISCLAIMER

Whilst all reasonable care has been taken in the preparation of this leaflet and the information contained herein is believed to be correct, it cannot be guaranteed and is provided in good faith without liability. This leaflet is for guidance only and does not constitute an offer contract. Photographs, illustrations and artist impressions are indicative only and prospective clients must satisfy themselves as to correctness and suitability of the information through their own enquiries.